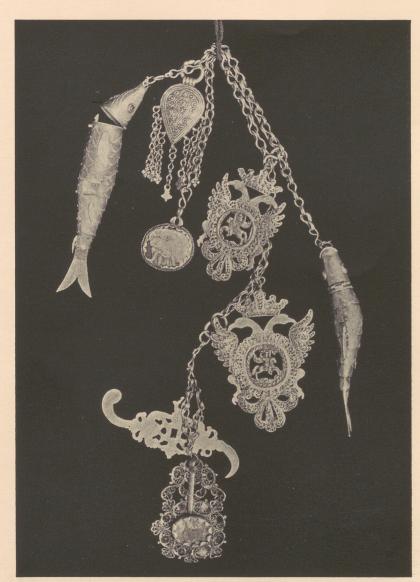

## JEWELRY BRAZALERAS LA ALBERCA, SALAMANCA

(236-28

FROM PHOTOGRAPHS IN THE COLLECTION OF THE HISPANIC SOCIETY OF AMERICA

In addition to the necklaces of the wedding costume, brazaleras are hung beside the arms at either side of the vuelta grande. The brazaleras, del derecho y del izquierdo, are composed of silver chains laden with medallions, reliquaries, miscellaneous silver and glass ornaments, and a jet amulet. Fastened to the front of the bodice at the shoulders, they are tied with green and yellow silk ribbons which are passed through eyelets made for that purpose. Details of the pieces follow the full length illustrations. In the original photographs, these details are shown to actual size.

## JEWELRY BRAZALERAS LA ALBERCA, SALAMANCA

(236-28

FROM PHOTOGRAPHS IN THE COLLECTION OF THE HISPANIC SOCIETY OF AMERICA

P(12611)

De Ho

In addition to the necklaces of the wedding costume, brazaleras are hung beside the arms at either side of the vuelta grande. The brazaleras, del derecho y del izquierdo, are composed of silver chains laden with medallions, reliquaries, miscellaneous silver and glass ornaments, and a jet amulet. Fastened to the front of the bodice at the shoulders, they are tied with green and yellow silk ribbons which are passed through eyelets made for that purpose. Details of the pieces follow the full length illustrations. In the original photographs, these details are shown to actual size.

P(12654)

P(12648)

P(12650)

P(12651)

P(12652)

BRAZALERA DEL IZQUIERDO.

P(12653)

SGCB2021