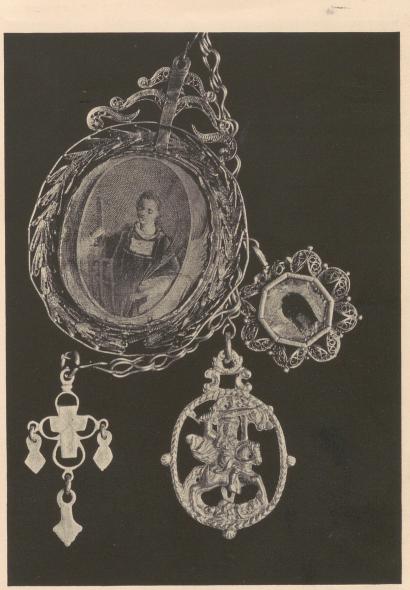

## JEWELRY BRAZALERAS LA ALBERCA, SALAMANCA

(236-28

FROM PHOTOGRAPHS IN THE COLLECTION OF THE HISPANIC SOCIETY OF AMERICA

In addition to the necklaces of the wedding costume, brazaleras are hung beside the arms at either side of the vuelta grande. The brazaleras, del derecho y del izquierdo, are composed of silver chains laden with medallions, reliquaries, miscellaneous silver and glass ornaments, and a jet amulet. Fastened to the front of the bodice at the shoulders, they are tied with green and yellow silk ribbons which are passed through eyelets made for that purpose. Details of the pieces follow the full length illustrations. In the original photographs, these details are shown to actual size.

## JEWELRY BRAZALERAS LA ALBERCA, SALAMANCA

(236-28

FROM PHOTOGRAPHS IN THE COLLECTION OF THE HISPANIC SOCIETY OF AMERICA

P(12611)

De Ho

In addition to the necklaces of the wedding costume, brazaleras are hung beside the arms at either side of the vuelta grande. The brazaleras, del derecho y del izquierdo, are composed of silver chains laden with medallions, reliquaries, miscellaneous silver and glass ornaments, and a jet amulet. Fastened to the front of the bodice at the shoulders, they are tied with green and yellow silk ribbons which are passed through eyelets made for that purpose. Details of the pieces follow the full length illustrations. In the original photographs, these details are shown to actual size.