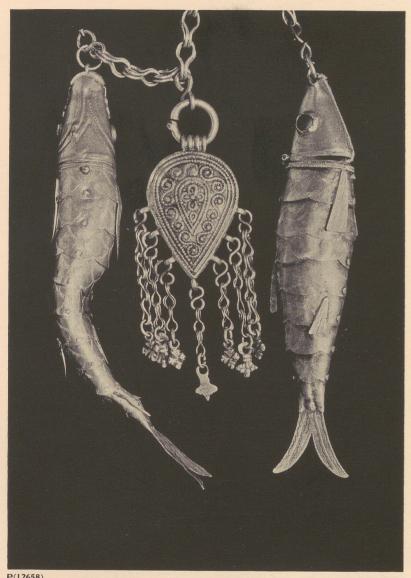

## JEWELRY BRAZALERAS LA ALBERCA, SALAMANCA

(236-28

FROM PHOTOGRAPHS IN THE COLLECTION OF THE HISPANIC SOCIETY OF AMERICA

In addition to the necklaces of the wedding costume, brazaleras are hung beside the arms at either side of the vuelta grande. The brazaleras, del derecho y del izquierdo, are composed of silver chains laden with medallions, reliquaries, miscellaneous silver and glass ornaments, and a jet amulet. Fastened to the front of the bodice at the shoulders, they are tied with green and yellow silk ribbons which are passed through eyelets made for that purpose. Details of the pieces follow the full length illustrations. In the original photographs, these details are shown to actual size.

## JEWELRY BRAZALERAS LA ALBERCA, SALAMANCA

(236-28

FROM PHOTOGRAPHS IN THE COLLECTION OF THE HISPANIC SOCIETY OF AMERICA

P(12611)

De Ho

In addition to the necklaces of the wedding costume, brazaleras are hung beside the arms at either side of the vuelta grande. The brazaleras, del derecho y del izquierdo, are composed of silver chains laden with medallions, reliquaries, miscellaneous silver and glass ornaments, and a jet amulet. Fastened to the front of the bodice at the shoulders, they are tied with green and yellow silk ribbons which are passed through eyelets made for that purpose. Details of the pieces follow the full length illustrations. In the original photographs, these details are shown to actual size.

P(12658)

P(12656)

P(12657)