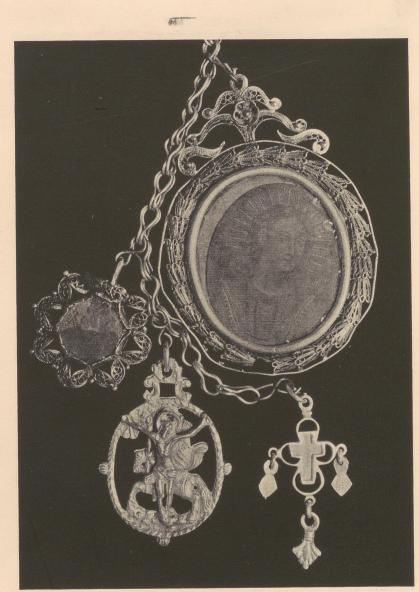

P(12654)

P(12648)

P(12650)

P(12651)

P(12652)

BRAZALERA DEL IZQUIERDO.

P(12653)

SGCB2021