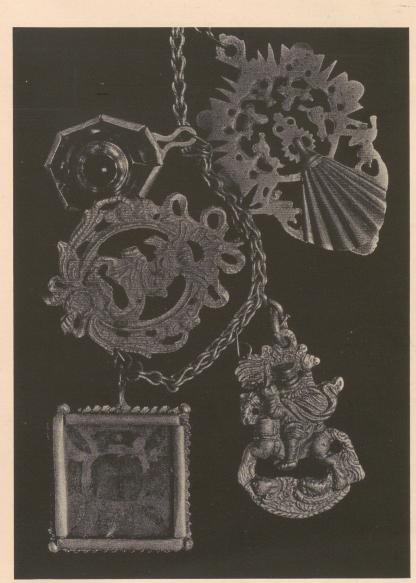

> COPYRIGHT, 1931, BY THE HISPANIC SOCIETY OF AMERICA

> > 8.20

P(12641)

BRAZALERA DEL DERECHO.

P(12642)

P(12646)

P(12547)

P(12655)

P(12654)

P(12648)

P(12650)

P(12651)

P(12652)

BRAZALERA DEL IZQUIERDO.

P(12653)

SGCB2021