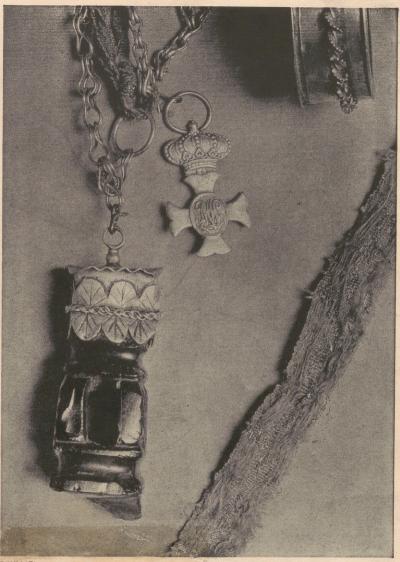

## JEWELRY BRAZALERAS LA ALBERCA, SALAMANCA

(236-28

FROM PHOTOGRAPHS IN THE COLLECTION OF THE HISPANIC SOCIETY OF AMERICA

In addition to the necklaces of the wedding costume, brazaleras are hung beside the arms at either side of the vuelta grande. The brazaleras, del derecho y del izquierdo, are composed of silver chains laden with medallions, reliquaries, miscellaneous silver and glass ornaments, and a jet amulet. Fastened to the front of the bodice at the shoulders, they are tied with green and yellow silk ribbons which are passed through eyelets made for that purpose. Details of the pieces follow the full length illustrations. In the original photographs, these details are shown to actual size.

## JEWELRY BRAZALERAS LA ALBERCA, SALAMANCA

(236-28

FROM PHOTOGRAPHS IN THE COLLECTION OF THE HISPANIC SOCIETY OF AMERICA

P(12611)

De Ho

In addition to the necklaces of the wedding costume, brazaleras are hung beside the arms at either side of the vuelta grande. The brazaleras, del derecho y del izquierdo, are composed of silver chains laden with medallions, reliquaries, miscellaneous silver and glass ornaments, and a jet amulet. Fastened to the front of the bodice at the shoulders, they are tied with green and yellow silk ribbons which are passed through eyelets made for that purpose. Details of the pieces follow the full length illustrations. In the original photographs, these details are shown to actual size.