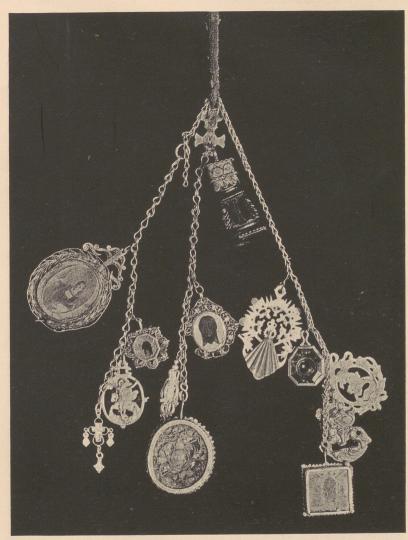

## JEWELRY BRAZALERAS LA ALBERCA, SALAMANCA

(236-28

FROM PHOTOGRAPHS IN THE COLLECTION OF THE HISPANIC SOCIETY OF AMERICA

In addition to the necklaces of the wedding costume, brazaleras are hung beside the arms at either side of the vuelta grande. The brazaleras, del derecho y del izquierdo, are composed of silver chains laden with medallions, reliquaries, miscellaneous silver and glass ornaments, and a jet amulet. Fastened to the front of the bodice at the shoulders, they are tied with green and yellow silk ribbons which are passed through eyelets made for that purpose. Details of the pieces follow the full length illustrations. In the original photographs, these details are shown to actual size.

## JEWELRY BRAZALERAS LA ALBERCA, SALAMANCA

(236-28

FROM PHOTOGRAPHS IN THE COLLECTION OF THE HISPANIC SOCIETY OF AMERICA

P(12611)

De Ho

In addition to the necklaces of the wedding costume, brazaleras are hung beside the arms at either side of the vuelta grande. The brazaleras, del derecho y del izquierdo, are composed of silver chains laden with medallions, reliquaries, miscellaneous silver and glass ornaments, and a jet amulet. Fastened to the front of the bodice at the shoulders, they are tied with green and yellow silk ribbons which are passed through eyelets made for that purpose. Details of the pieces follow the full length illustrations. In the original photographs, these details are shown to actual size.