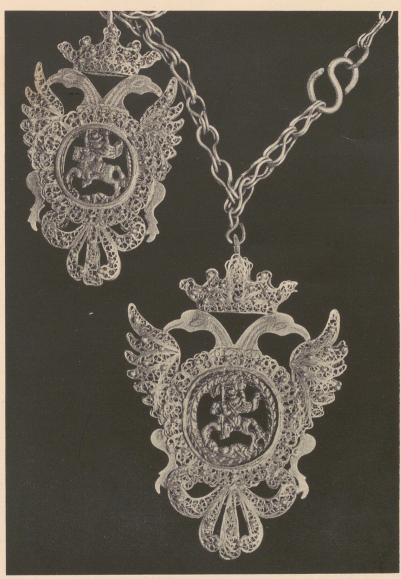

## JEWELRY BRAZALERAS LA ALBERCA, SALAMANCA

(236-28

FROM PHOTOGRAPHS IN THE COLLECTION OF THE HISPANIC SOCIETY OF AMERICA

In addition to the necklaces of the wedding costume, brazaleras are hung beside the arms at either side of the vuelta grande. The brazaleras, del derecho y del izquierdo, are composed of silver chains laden with medallions, reliquaries, miscellaneous silver and glass ornaments, and a jet amulet. Fastened to the front of the bodice at the shoulders, they are tied with green and yellow silk ribbons which are passed through eyelets made for that purpose. Details of the pieces follow the full length illustrations. In the original photographs, these details are shown to actual size.

COPYRIGHT, 1931, BY THE HISPANIC SOCIETY OF AMERICA

R.20221