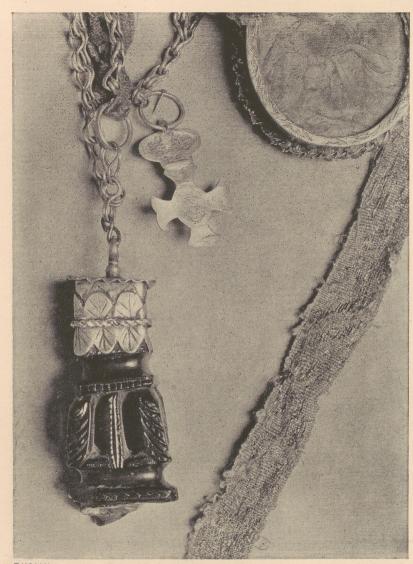

## JEWELRY BRAZALERAS LA ALBERCA, SALAMANCA

(236-28

FROM PHOTOGRAPHS IN THE COLLECTION OF THE HISPANIC SOCIETY OF AMERICA

In addition to the necklaces of the wedding costume, brazaleras are hung beside the arms at either side of the vuelta grande. The brazaleras, del derecho y del izquierdo, are composed of silver chains laden with medallions, reliquaries, miscellaneous silver and glass ornaments, and a jet amulet. Fastened to the front of the bodice at the shoulders, they are tied with green and yellow silk ribbons which are passed through eyelets made for that purpose. Details of the pieces follow the full length illustrations. In the original photographs, these details are shown to actual size.

## JEWELRY BRAZALERAS LA ALBERCA, SALAMANCA

(236-28

FROM PHOTOGRAPHS IN THE COLLECTION OF THE HISPANIC SOCIETY OF AMERICA

P(12611)

De Ho

In addition to the necklaces of the wedding costume, brazaleras are hung beside the arms at either side of the vuelta grande. The brazaleras, del derecho y del izquierdo, are composed of silver chains laden with medallions, reliquaries, miscellaneous silver and glass ornaments, and a jet amulet. Fastened to the front of the bodice at the shoulders, they are tied with green and yellow silk ribbons which are passed through eyelets made for that purpose. Details of the pieces follow the full length illustrations. In the original photographs, these details are shown to actual size.