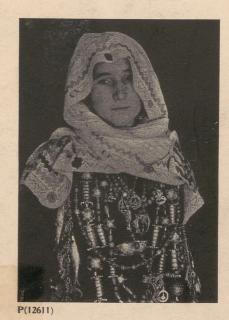

## JEWELRY BRAZALERAS LA ALBERCA, SALAMANCA

(236-28

FROM PHOTOGRAPHS IN THE COLLECTION OF THE HISPANIC SOCIETY OF AMERICA

In addition to the necklaces of the wedding costume, brazaleras are hung beside the arms at either side of the vuelta grande. The brazaleras, del derecho y del izquierdo, are composed of silver chains laden with medallions, reliquaries, miscellaneous silver and glass ornaments, and a jet amulet. Fastened to the front of the bodice at the shoulders, they are tied with green and yellow silk ribbons which are passed through eyelets made for that purpose. Details of the pieces follow the full length illustrations. In the original photographs, these details are shown to actual size.

## JEWELRY BRAZALERAS LA ALBERCA, SALAMANCA

(236-28

FROM PHOTOGRAPHS IN THE COLLECTION OF THE HISPANIC SOCIETY OF AMERICA

P(12611)

De Ho

In addition to the necklaces of the wedding costume, brazaleras are hung beside the arms at either side of the vuelta grande. The brazaleras, del derecho y del izquierdo, are composed of silver chains laden with medallions, reliquaries, miscellaneous silver and glass ornaments, and a jet amulet. Fastened to the front of the bodice at the shoulders, they are tied with green and yellow silk ribbons which are passed through eyelets made for that purpose. Details of the pieces follow the full length illustrations. In the original photographs, these details are shown to actual size.