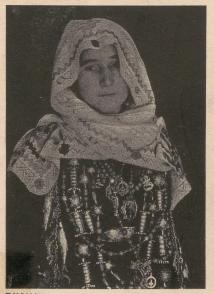

## JEWELRY BRAZALERAS LA ALBERCA, SALAMANCA

(236-28

FROM PHOTOGRAPHS IN THE COLLECTION OF THE HISPANIC SOCIETY OF AMERICA

In addition to the necklaces of the wedding costume, brazaleras are hung beside the arms at either side of the vuelta grande. The brazaleras, del derecho y del izquierdo, are composed of silver chains laden with medallions, reliquaries, miscellaneous silver and glass ornaments, and a jet amulet. Fastened to the front of the bodice at the shoulders, they are tied with green and yellow silk ribbons which are passed through eyelets made for that purpose. Details of the pieces follow the full length illustrations. In the original photographs, these details are shown to actual size.

## JEWELRY BRAZALERAS LA ALBERCA, SALAMANCA

(236-28

FROM PHOTOGRAPHS IN THE COLLECTION OF THE HISPANIC SOCIETY OF AMERICA

P(12611)

De Ho

In addition to the necklaces of the wedding costume, brazaleras are hung beside the arms at either side of the vuelta grande. The brazaleras, del derecho y del izquierdo, are composed of silver chains laden with medallions, reliquaries, miscellaneous silver and glass ornaments, and a jet amulet. Fastened to the front of the bodice at the shoulders, they are tied with green and yellow silk ribbons which are passed through eyelets made for that purpose. Details of the pieces follow the full length illustrations. In the original photographs, these details are shown to actual size.