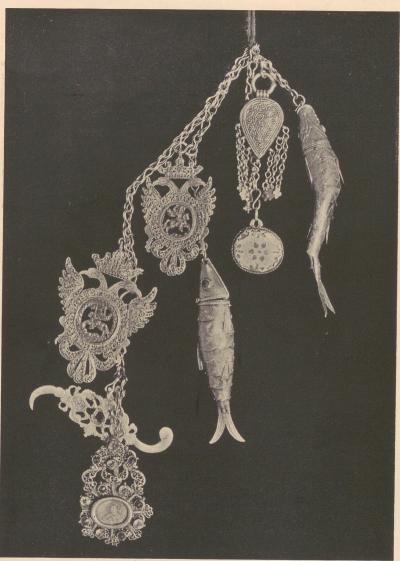

## JEWELRY BRAZALERAS LA ALBERCA, SALAMANCA

(236-28

FROM PHOTOGRAPHS IN THE COLLECTION OF THE HISPANIC SOCIETY OF AMERICA

In addition to the necklaces of the wedding costume, brazaleras are hung beside the arms at either side of the vuelta grande. The brazaleras, del derecho y del izquierdo, are composed of silver chains laden with medallions, reliquaries, miscellaneous silver and glass ornaments, and a jet amulet. Fastened to the front of the bodice at the shoulders, they are tied with green and yellow silk ribbons which are passed through eyelets made for that purpose. Details of the pieces follow the full length illustrations. In the original photographs, these details are shown to actual size.

## JEWELRY BRAZALERAS LA ALBERCA, SALAMANCA

(236-28

FROM PHOTOGRAPHS IN THE COLLECTION OF THE HISPANIC SOCIETY OF AMERICA

P(12611)

De Ho

In addition to the necklaces of the wedding costume, brazaleras are hung beside the arms at either side of the vuelta grande. The brazaleras, del derecho y del izquierdo, are composed of silver chains laden with medallions, reliquaries, miscellaneous silver and glass ornaments, and a jet amulet. Fastened to the front of the bodice at the shoulders, they are tied with green and yellow silk ribbons which are passed through eyelets made for that purpose. Details of the pieces follow the full length illustrations. In the original photographs, these details are shown to actual size.

> COPYRIGHT, 1931, BY THE HISPANIC SOCIETY OF AMERICA

> > 8.20

P(12641)

BRAZALERA DEL DERECHO.

P(12642)

P(12646)

P(12547)

P(12655)