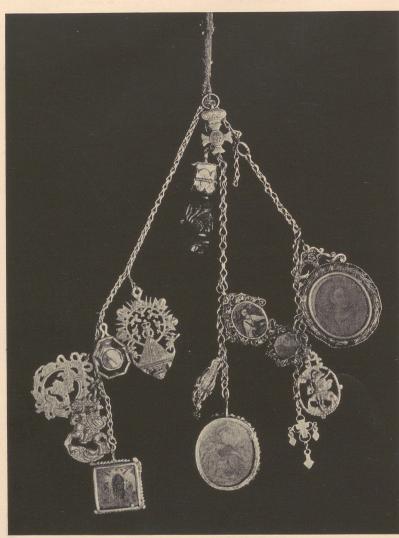

## JEWELRY BRAZALERAS LA ALBERCA, SALAMANCA

(236-28

FROM PHOTOGRAPHS IN THE COLLECTION OF THE HISPANIC SOCIETY OF AMERICA

In addition to the necklaces of the wedding costume, brazaleras are hung beside the arms at either side of the vuelta grande. The brazaleras, del derecho y del izquierdo, are composed of silver chains laden with medallions, reliquaries, miscellaneous silver and glass ornaments, and a jet amulet. Fastened to the front of the bodice at the shoulders, they are tied with green and yellow silk ribbons which are passed through eyelets made for that purpose. Details of the pieces follow the full length illustrations. In the original photographs, these details are shown to actual size.

## JEWELRY BRAZALERAS LA ALBERCA, SALAMANCA

(236-28

FROM PHOTOGRAPHS IN THE COLLECTION OF THE HISPANIC SOCIETY OF AMERICA

P(12611)

De Ho

In addition to the necklaces of the wedding costume, brazaleras are hung beside the arms at either side of the vuelta grande. The brazaleras, del derecho y del izquierdo, are composed of silver chains laden with medallions, reliquaries, miscellaneous silver and glass ornaments, and a jet amulet. Fastened to the front of the bodice at the shoulders, they are tied with green and yellow silk ribbons which are passed through eyelets made for that purpose. Details of the pieces follow the full length illustrations. In the original photographs, these details are shown to actual size.

> COPYRIGHT, 1931, BY THE HISPANIC SOCIETY OF AMERICA

> > 8.20

P(12641)

BRAZALERA DEL DERECHO.

P(12642)

P(12646)

P(12547)

P(12655)