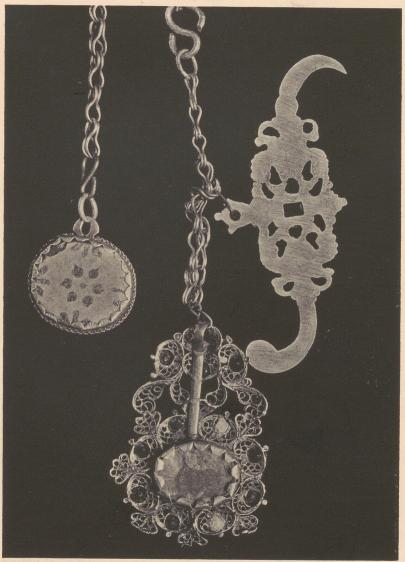

## JEWELRY BRAZALERAS LA ALBERCA, SALAMANCA

(236-28

FROM PHOTOGRAPHS IN THE COLLECTION OF THE HISPANIC SOCIETY OF AMERICA

In addition to the necklaces of the wedding costume, brazaleras are hung beside the arms at either side of the vuelta grande. The brazaleras, del derecho y del izquierdo, are composed of silver chains laden with medallions, reliquaries, miscellaneous silver and glass ornaments, and a jet amulet. Fastened to the front of the bodice at the shoulders, they are tied with green and yellow silk ribbons which are passed through eyelets made for that purpose. Details of the pieces follow the full length illustrations. In the original photographs, these details are shown to actual size.

## JEWELRY BRAZALERAS LA ALBERCA, SALAMANCA

(236-28

FROM PHOTOGRAPHS IN THE COLLECTION OF THE HISPANIC SOCIETY OF AMERICA

P(12611)

De Ho

In addition to the necklaces of the wedding costume, brazaleras are hung beside the arms at either side of the vuelta grande. The brazaleras, del derecho y del izquierdo, are composed of silver chains laden with medallions, reliquaries, miscellaneous silver and glass ornaments, and a jet amulet. Fastened to the front of the bodice at the shoulders, they are tied with green and yellow silk ribbons which are passed through eyelets made for that purpose. Details of the pieces follow the full length illustrations. In the original photographs, these details are shown to actual size.