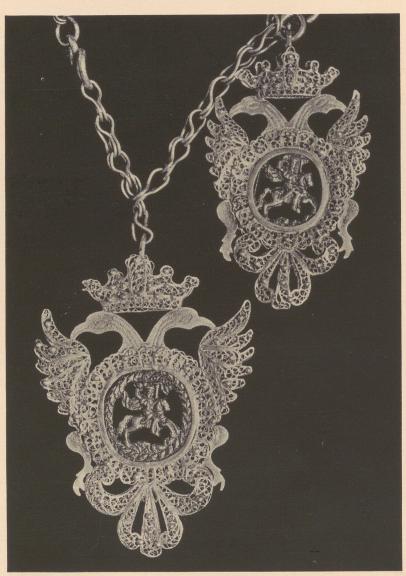

## JEWELRY BRAZALERAS LA ALBERCA, SALAMANCA

(236-28

FROM PHOTOGRAPHS IN THE COLLECTION OF THE HISPANIC SOCIETY OF AMERICA

P(12611)

De Ho

In addition to the necklaces of the wedding costume, brazaleras are hung beside the arms at either side of the vuelta grande. The brazaleras, del derecho y del izquierdo, are composed of silver chains laden with medallions, reliquaries, miscellaneous silver and glass ornaments, and a jet amulet. Fastened to the front of the bodice at the shoulders, they are tied with green and yellow silk ribbons which are passed through eyelets made for that purpose. Details of the pieces follow the full length illustrations. In the original photographs, these details are shown to actual size.

> COPYRIGHT, 1931, BY THE HISPANIC SOCIETY OF AMERICA

> > 8.20

P(12641)

BRAZALERA DEL DERECHO.

P(12642)

P(12646)

P(12547)

P(12655)