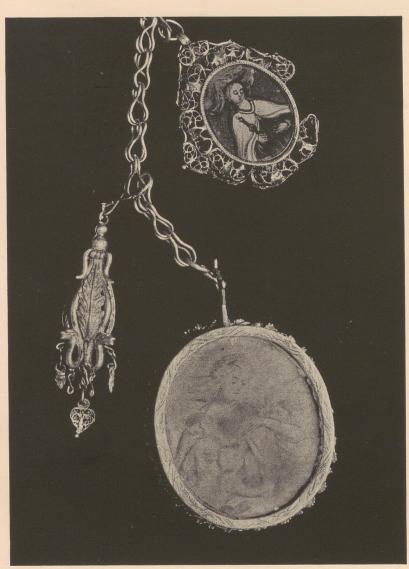

## JEWELRY BRAZALERAS LA ALBERCA, SALAMANCA

(236-28

FROM PHOTOGRAPHS IN THE COLLECTION OF THE HISPANIC SOCIETY OF AMERICA

In addition to the necklaces of the wedding costume, brazaleras are hung beside the arms at either side of the vuelta grande. The brazaleras, del derecho y del izquierdo, are composed of silver chains laden with medallions, reliquaries, miscellaneous silver and glass ornaments, and a jet amulet. Fastened to the front of the bodice at the shoulders, they are tied with green and yellow silk ribbons which are passed through eyelets made for that purpose. Details of the pieces follow the full length illustrations. In the original photographs, these details are shown to actual size.

COPYRIGHT, 1931, BY THE HISPANIC SOCIETY OF AMERICA

R.20221