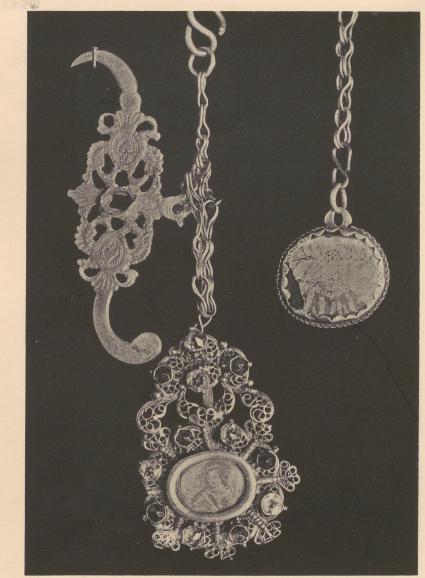

## JEWELRY BRAZALERAS LA ALBERCA, SALAMANCA

(236-28

FROM PHOTOGRAPHS IN THE COLLECTION OF THE HISPANIC SOCIETY OF AMERICA

In addition to the necklaces of the wedding costume, brazaleras are hung beside the arms at either side of the vuelta grande. The brazaleras, del derecho y del izquierdo, are composed of silver chains laden with medallions, reliquaries, miscellaneous silver and glass ornaments, and a jet amulet. Fastened to the front of the bodice at the shoulders, they are tied with green and yellow silk ribbons which are passed through eyelets made for that purpose. Details of the pieces follow the full length illustrations. In the original photographs, these details are shown to actual size.

## JEWELRY BRAZALERAS LA ALBERCA, SALAMANCA

(236-28

FROM PHOTOGRAPHS IN THE COLLECTION OF THE HISPANIC SOCIETY OF AMERICA

P(12611)

De Ho

In addition to the necklaces of the wedding costume, brazaleras are hung beside the arms at either side of the vuelta grande. The brazaleras, del derecho y del izquierdo, are composed of silver chains laden with medallions, reliquaries, miscellaneous silver and glass ornaments, and a jet amulet. Fastened to the front of the bodice at the shoulders, they are tied with green and yellow silk ribbons which are passed through eyelets made for that purpose. Details of the pieces follow the full length illustrations. In the original photographs, these details are shown to actual size.