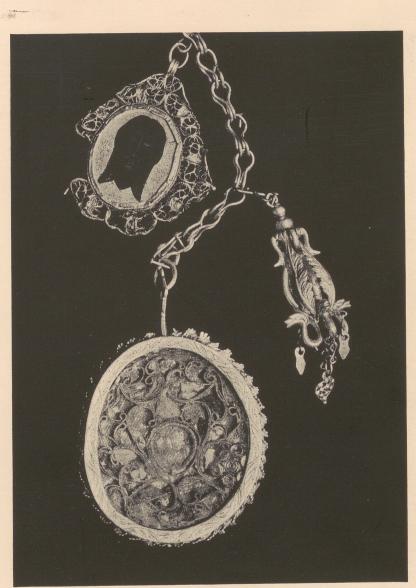

## JEWELRY BRAZALERAS LA ALBERCA, SALAMANCA

(236-28

FROM PHOTOGRAPHS IN THE COLLECTION OF THE HISPANIC SOCIETY OF AMERICA

P(12611)

De Ho

In addition to the necklaces of the wedding costume, brazaleras are hung beside the arms at either side of the vuelta grande. The brazaleras, del derecho y del izquierdo, are composed of silver chains laden with medallions, reliquaries, miscellaneous silver and glass ornaments, and a jet amulet. Fastened to the front of the bodice at the shoulders, they are tied with green and yellow silk ribbons which are passed through eyelets made for that purpose. Details of the pieces follow the full length illustrations. In the original photographs, these details are shown to actual size.

> COPYRIGHT, 1931, BY THE HISPANIC SOCIETY OF AMERICA

> > 8.20

P(12641)

BRAZALERA DEL DERECHO.

P(12642)

P(12646)

P(12547)

P(12655)