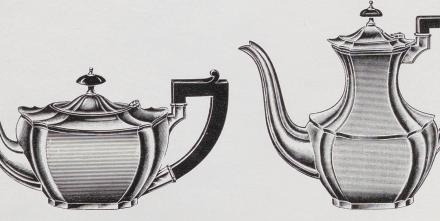

7023 " PLAIN GEORGIAN '' SUGAR AND CREAM BRIGHT INSIDE

6688 " FLUTED GEORGIAN '' SUGAR AND CREAM DULL INSIDE

6736 '' NORFOLK '' SUGAR AND CREAM BRIGHT INSIDE