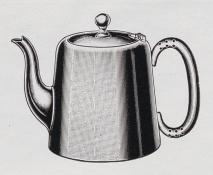

pint} \\ 6407 \text{ET Engine turned} & \frac{1}{2} \text{ pint} & 1 \text{ pint} \\ & & \text{Dull Inside} \end{array}$ 



6737 <u>1</u> pint l pint Bright Inside



8041 1 pint



8021 LAGER TANKARD



8027ET Engine turned 1 pint



8022 LAGER TANKARD



TEA SETS







6990 '' JACOBEAN '' SUGAR AND CREAM BRIGHT INSIDE







MCD 2022-L5







6839 ''KING JAMES'' SUGAR AND CREAM BRIGHT INSIDE



TEA SETS







6974 SUGAR AND CREAM DULL INSIDE



7000 SUGAR AND CREAM DULL INSIDE





6765 SUGAR AND CREAM BRIGHT INSIDE



**TEA SETS** 



7055 SUGAR AND CREAM BRIGHT INSIDE





7023 " PLAIN GEORGIAN '' SUGAR AND CREAM BRIGHT INSIDE





6688 " FLUTED GEORGIAN '' SUGAR AND CREAM DULL INSIDE









6736 '' NORFOLK '' SUGAR AND CREAM BRIGHT INSIDE

















#### "HOTEL" TEA SETS



7060 SUGAR AND CREAM DULL INSIDE



**TEA SETS** 





#### TEA SET



8040 ROUND SPUN TEA SET SUGAR AND CREAM DULL INSIDE

#### **TEA AND COFFEE STRAINERS**



6642 6642S With Stand



6641S With Stand

MCD 2022-L5

ALSO TEA STRAINERS WITH DOUBLE END OR LONG HANDLE



# To our Mutual Advantage

When you have looked through this book we hope you will place it where you can find it again easily when the occasion arises for you to refer to it. Before doing so, may we ask you to **destroy our old catalogue**.