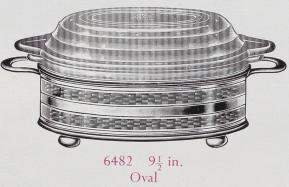

#### **CASSEROLES**

 $7\frac{1}{2}$  in. diameter  $8\frac{1}{2}$  in. diameter Round 6349

 $\begin{array}{cc} 6348 & 9\frac{1}{2} \text{ in.} \\ \text{Oval} \end{array}$ 

 $7\frac{1}{2}$  in. diameter  $8\frac{1}{2}$  in. diameter 6481 Round