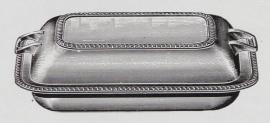

## ENTRÉE DISHES

6812 Oval with Engine turned Cover

6813 Oblong with Engine turned Cover

6617 Oval with Engine turned Cover

6583 Oblong with Engine turned Cover

6458 Oval, Solid Mounted

6459 Oblong, Solid Mounted