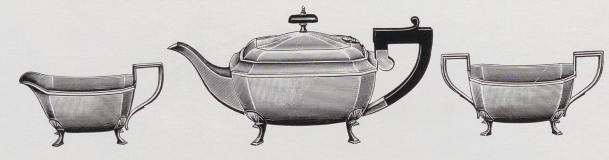

6737 <u>1</u> pint l pint Bright Inside

8041 1 pint

8021 LAGER TANKARD

8027ET Engine turned 1 pint

8022 LAGER TANKARD

TEA SETS

6990 '' JACOBEAN '' SUGAR AND CREAM BRIGHT INSIDE

MCD 2022-L5

6839 ''KING JAMES'' SUGAR AND CREAM BRIGHT INSIDE

TEA SETS

6974 SUGAR AND CREAM DULL INSIDE

7000 SUGAR AND CREAM DULL INSIDE

6765 SUGAR AND CREAM BRIGHT INSIDE

**TEA SETS** 

7055 SUGAR AND CREAM BRIGHT INSIDE

7023 " PLAIN GEORGIAN '' SUGAR AND CREAM BRIGHT INSIDE

6688 " FLUTED GEORGIAN '' SUGAR AND CREAM DULL INSIDE

6736 '' NORFOLK '' SUGAR AND CREAM BRIGHT INSIDE