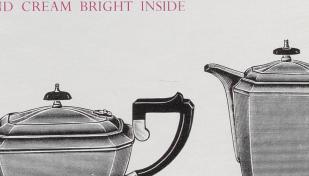

6839 ''KING JAMES'' SUGAR AND CREAM BRIGHT INSIDE

TEA SETS

6974 SUGAR AND CREAM DULL INSIDE

7000 SUGAR AND CREAM DULL INSIDE

6765 SUGAR AND CREAM BRIGHT INSIDE

**TEA SETS** 

7055 SUGAR AND CREAM BRIGHT INSIDE

7023 " PLAIN GEORGIAN '' SUGAR AND CREAM BRIGHT INSIDE

6688 " FLUTED GEORGIAN '' SUGAR AND CREAM DULL INSIDE

6736 '' NORFOLK '' SUGAR AND CREAM BRIGHT INSIDE