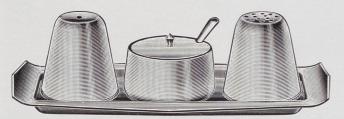

#### **CONDIMENT SETS**

8034

With Handle 5355H 5355 Without Handle

6316 On Oval Tray

6176H With Handle 6176 Without Handle

8009

6631