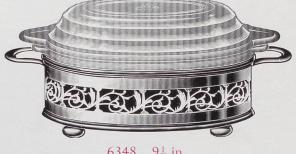

#### **CASSEROLES**

 $7\frac{1}{2}$  in. diameter  $8\frac{1}{2}$  in. diameter Round 6349

 $\begin{array}{cc} 6348 & 9\frac{1}{2} \text{ in.} \\ \text{Oval} \end{array}$ 

 $7\frac{1}{2}$  in. diameter  $8\frac{1}{2}$  in. diameter 6481 Round