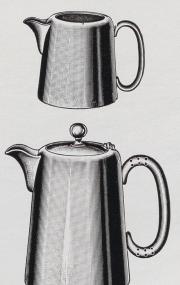

\text{ pint} & 1 \text{ pint} \\ 6407 \text{ET Engine turned} & \frac{1}{2} \text{ pint} & 1 \text{ pint} \\ & & \text{Dull Inside} \end{array}$ 



6737 <u>1</u> pint l pint Bright Inside



8041 1 pint



8021 LAGER TANKARD



8027ET Engine turned 1 pint



8022 LAGER TANKARD



TEA SETS







6990 '' JACOBEAN '' SUGAR AND CREAM BRIGHT INSIDE







MCD 2022-L5







6839 ''KING JAMES'' SUGAR AND CREAM BRIGHT INSIDE



TEA SETS







6974 SUGAR AND CREAM DULL INSIDE



7000 SUGAR AND CREAM DULL INSIDE





6765 SUGAR AND CREAM BRIGHT INSIDE



**TEA SETS** 



7055 SUGAR AND CREAM BRIGHT INSIDE





7023 " PLAIN GEORGIAN '' SUGAR AND CREAM BRIGHT INSIDE





6688 " FLUTED GEORGIAN '' SUGAR AND CREAM DULL INSIDE









6736 '' NORFOLK '' SUGAR AND CREAM BRIGHT INSIDE

















#### "HOTEL" TEA SETS



7060 SUGAR AND CREAM DULL INSIDE



**TEA SETS** 





#### TEA SET



8040 ROUND SPUN TEA SET SUGAR AND CREAM DULL INSIDE

#### **TEA AND COFFEE STRAINERS**



6642 6642S With Stand



6641S With Stand

MCD 2022-L5

ALSO TEA STRAINERS WITH DOUBLE END OR LONG HANDLE



# To our Mutual Advantage

When you have looked through this book we hope you will place it where you can find it again easily when the occasion arises for you to refer to it. Before doing so, may we ask you to **destroy our old catalogue**.