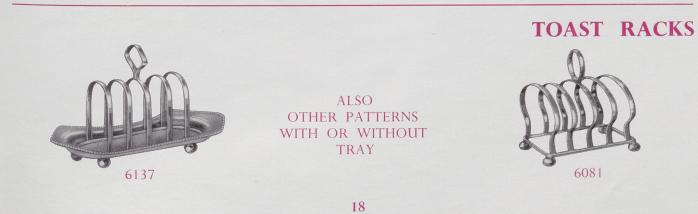

| I                   |       |       |           |        |    |
|---------------------|-------|-------|-----------|--------|----|
| Ice Pail            |       |       |           |        | 14 |
| ice rail            |       | ••••  |           |        | 14 |
| J                   |       |       |           |        |    |
|                     |       |       |           |        | 11 |
| Jam Jars            |       |       |           |        | 11 |
|                     |       |       |           |        |    |
| L                   |       |       |           |        |    |
| Leaf Dish           |       |       |           |        | 11 |
|                     |       |       |           |        |    |
| N                   |       |       |           |        |    |
| Napkin Rings        |       | • • • |           | •••    | 15 |
|                     |       |       |           |        |    |
| Р                   |       |       |           |        |    |
| Plate Stands        |       |       |           |        | 13 |
|                     |       |       |           |        |    |
| R                   |       |       |           |        |    |
| Roll Trays          |       |       |           |        | 14 |
| Racks and Butters   |       |       |           |        | 15 |
| Theore and Duttors  |       |       |           |        |    |
| S                   |       |       |           |        |    |
| Salad Bowls         |       |       |           |        | 14 |
| Salvers             |       |       |           |        | 15 |
| Sauce Boats and Tra |       |       |           |        | 19 |
| Sauce Bottle Holden | -     |       |           |        | 16 |
|                     |       |       |           |        | 15 |
| Serviette Rings     | ••••  |       | ••••      |        |    |
| Sugar Bowls         |       |       |           |        | 17 |
| Sugar Dredgers      |       |       |           |        | 18 |
| Sugars and Creams   |       |       |           |        | 17 |
| Sweet Dish          |       |       |           |        | 18 |
| Syphon Holder       |       |       |           |        | 14 |
|                     |       |       |           |        |    |
| Τ                   |       |       |           |        |    |
| Tankards            |       |       |           |        | 20 |
| Tea and Coffee Sets |       |       | 21, 22, 2 | 3, 24, | 25 |
| Tea and Coffee Stra | iners |       |           |        | 25 |
| Teapot Stands       |       |       |           |        | 16 |
| Toast Racks         |       |       |           |        | 18 |
|                     |       |       |           |        |    |
| V                   |       |       |           |        |    |
| Vases               |       |       |           |        | 11 |
|                     |       |       |           |        |    |