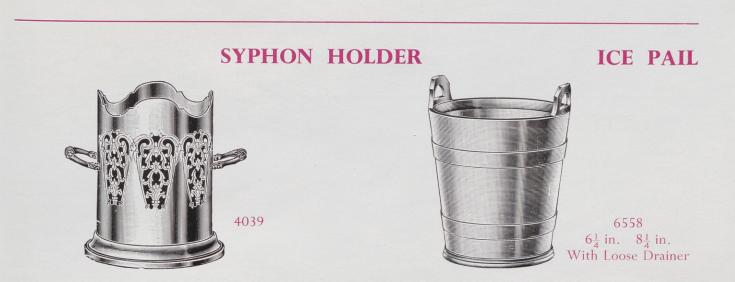

| I                   |       |       |           |        |    |
|---------------------|-------|-------|-----------|--------|----|
| Ice Pail            |       |       |           |        | 14 |
| ice rail            |       | ••••  |           |        | 14 |
| J                   |       |       |           |        |    |
|                     |       |       |           |        | 11 |
| Jam Jars            |       |       |           |        | 11 |
|                     |       |       |           |        |    |
| L                   |       |       |           |        |    |
| Leaf Dish           |       |       |           |        | 11 |
|                     |       |       |           |        |    |
| N                   |       |       |           |        |    |
| Napkin Rings        |       | • • • |           | •••    | 15 |
|                     |       |       |           |        |    |
| Р                   |       |       |           |        |    |
| Plate Stands        |       |       |           |        | 13 |
|                     |       |       |           |        |    |
| R                   |       |       |           |        |    |
| Roll Trays          |       |       |           |        | 14 |
| Racks and Butters   |       |       |           |        | 15 |
| Theore and Duttors  |       |       |           |        |    |
| S                   |       |       |           |        |    |
| Salad Bowls         |       |       |           |        | 14 |
| Salvers             |       |       |           |        | 15 |
| Sauce Boats and Tra |       |       |           |        | 19 |
| Sauce Bottle Holden | -     |       |           |        | 16 |
|                     |       |       |           |        | 15 |
| Serviette Rings     | ••••  |       | ••••      |        |    |
| Sugar Bowls         |       |       |           |        | 17 |
| Sugar Dredgers      |       |       |           |        | 18 |
| Sugars and Creams   |       |       |           |        | 17 |
| Sweet Dish          |       |       |           |        | 18 |
| Syphon Holder       |       |       |           |        | 14 |
|                     |       |       |           |        |    |
| Τ                   |       |       |           |        |    |
| Tankards            |       |       |           |        | 20 |
| Tea and Coffee Sets |       |       | 21, 22, 2 | 3, 24, | 25 |
| Tea and Coffee Stra | iners |       |           |        | 25 |
| Teapot Stands       |       |       |           |        | 16 |
| Toast Racks         |       |       |           |        | 18 |
|                     |       |       |           |        |    |
| V                   |       |       |           |        |    |
| Vases               |       |       |           |        | 11 |
|                     |       |       |           |        |    |