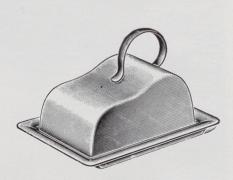

#### **BREAD PLATTERS - CHEESE DISHES**

6072 CHEESE DISH

6428 Octagonal6144 Round. 11 in. diameter, with wood linings

6637 Cheese dish