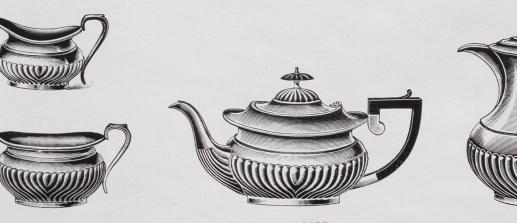

6737 <u>1</u> pint l pint Bright Inside

8041 1 pint

8021 LAGER TANKARD

8027ET Engine turned 1 pint

8022 LAGER TANKARD

TEA SETS

6990 '' JACOBEAN '' SUGAR AND CREAM BRIGHT INSIDE

MCD 2022-L5

6839 ''KING JAMES'' SUGAR AND CREAM BRIGHT INSIDE

TEA SETS

6974 SUGAR AND CREAM DULL INSIDE

7000 SUGAR AND CREAM DULL INSIDE

6765 SUGAR AND CREAM BRIGHT INSIDE

**TEA SETS** 

7055 SUGAR AND CREAM BRIGHT INSIDE