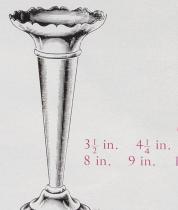

turned Set on Tray



6645



6720 Large size Engine turned
6750 ,, ,, Plain
6751 Small Plain
6751ET ,, ,, Engine turned
6991 Medium size Plain

#### **COFFEE SETS**



VARIOUS PATTERNS OF CHINA





1

## CHILD'S CUPS



6279



6417



6417ET



8030



7007ET



6596ET



6844ET



6416



6416ET



6993



6596

MCD 2022-L5



#### EGG STANDS





6717 With Spoon

#### FRUIT DISH



6630

W

in

(M)

mi

9

8035S with Fluted Serving Spoon



## ENTRÉE DISHES



6812 Oval with Engine turned Cover



6813 Oblong with Engine turned Cover



6617 Oval with Engine turned Cover



6583 Oblong with Engine turned Cover



6458 Oval, Solid Mounted



6459 Oblong, Solid Mounted



6406 Oval, Solid Mounted



6269 Oblong, Solid Mounted



## **GLASS HOLDERS**





### FLOWER VASE

### LEAF DISH





8039

## HONEY JARS





#### HORS D'ŒUVRE DISHES



7010 ROUND



6835



6833 OVAL



6932 OVAL

8028 OVAL



6768 ROUND



#### PLATE STANDS



VARIOUS PATTERNS OF CHINA



7095 E.P.N.S. Plates on Two or Three Tier Stands

A CONTRACT OF THE OWNER



7246 E.P.N.S. Plates on Two or Three Tier Stands



7144 E.P.N.S. Plates on Two or Three Tier Stands

MCD 2022



#### **ROLL TRAYS**



6100



6971



7019

#### SALAD BOWLS

MCD 2022-L

.5



6879















16 in. Oval

6 in. 8 in. 10 in. 12 in. 14 in. 3 in. 5 in. 6 in. 8 in.

10 in. 12 in. 14 in.

#### **SERVIETTE RINGS**













#### SAUCE BOTTLE HOLDERS



6476 Pierced



4116 Pierced



6485 Pierced



Pierced

#### **TEAPOT STANDS**



6150 Pierced6707ET Round, Engine turned



Oval



6095 Round



6106 Square



####