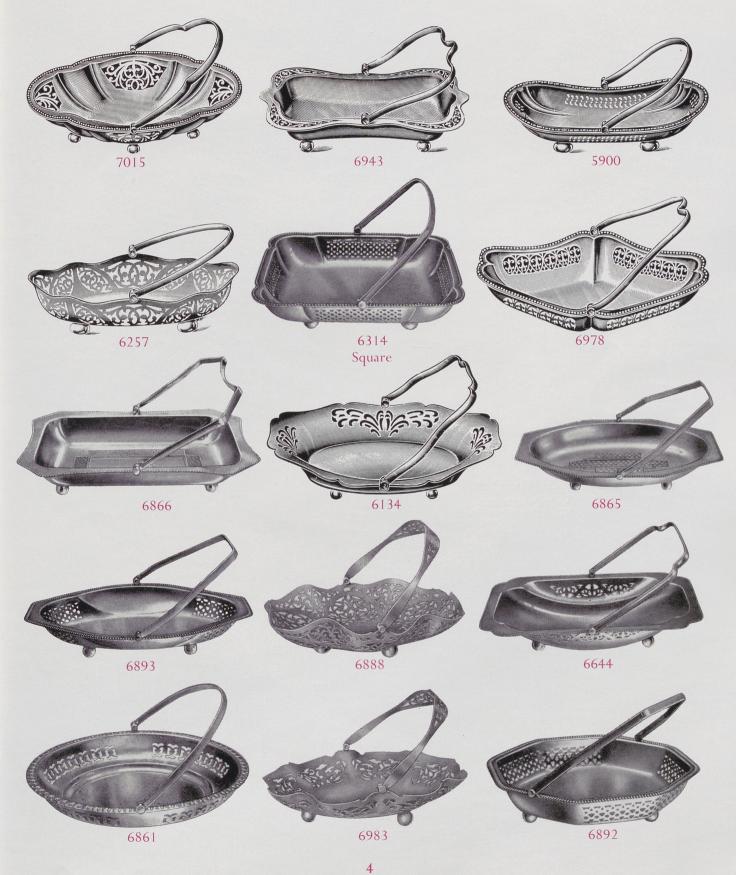

turned} \end{array}$ 



 $\begin{array}{ccc} 6827 & 1 \text{ pint} \\ 6827 & 1\frac{1}{2} \text{ pints} \\ \text{Engine turned} \\ \text{or Plain (6826)} \end{array}$ 

MCD 2





6940 Round



6967 Round

#### **BUTTER DISHES**



6942 Oval



6939C With Cover 6939 Without Cover



5514 With Cover 5515 Without Cover



6346C With Cover 6346 Without Cover



6917C With Cover 6917 Without Cover





6544 With Cover 6545 Without Cover



4746 With Cover 4748 Without Cover





6434With Cover69666435Without CoverWith Engine turned Cover







#### **BISCUIT, BUTTER AND CHEESE DISHES**



6375



6395

#### **COMPORTS**



8025 8 in. diameter8025 9 in. diameter



6976



6996 8 in. diameter 6996 10 in. diameter Engine turned



8024 8 in. diameter



6118



6849

3





#### CAKE BASKETS





#### **CASSEROLES**



 $7\frac{1}{2}$  in. diameter  $8\frac{1}{2}$  in. diameter Round 6349



 $\begin{array}{cc} 6348 & 9\frac{1}{2} \text{ in.} \\ \text{Oval} \end{array}$ 



 $7\frac{1}{2}$  in. diameter  $8\frac{1}{2}$  in. diameter 6481 Round





 $\begin{array}{ll} 6680 & 7\frac{1}{2} \text{ in. diameter} \\ 6680 & 8\frac{1}{2} \text{ in. diameter} \end{array}$ Round



 $\begin{array}{c} 6681 \quad 9\frac{1}{2} \text{ in.} \\ \text{Oval} \end{array}$ 



#### **CONDIMENT SETS**



8034



With Handle 5355H 5355 Without Handle



6316 On Oval Tray



6176H With Handle 6176 Without Handle







8009







6631



#### **CONDIMENT SETS**



6718 Engine turned Set on Tray



6719 Engine turned Set on Tray



6645



6720 Large size Engine turned
6750 ,, ,, Plain
6751 Small Pl