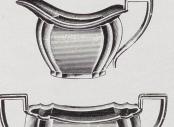

gine turned Bright Inside



 $\begin{array}{ccc} 6407 & \frac{1}{2} \text{ pint} & 1 \text{ pint} \\ 6407 \text{ET Engine turned} & \frac{1}{2} \text{ pint} & 1 \text{ pint} \\ & & \text{Dull Inside} \end{array}$ 



6737 <u>1</u> pint l pint Bright Inside



8041 1 pint



8021 LAGER TANKARD



8027ET Engine turned 1 pint



8022 LAGER TANKARD



TEA SETS







6990 '' JACOBEAN '' SUGAR AND CREAM BRIGHT INSIDE







MCD 2022-L5







6839 ''KING JAMES'' SUGAR AND CREAM BRIGHT INSIDE



TEA SETS







6974 SUGAR AND CREAM DULL INSIDE



7000 SUGAR AND CREAM DULL INSIDE





6765 SUGAR AND CREAM BRIGHT INSIDE



**TEA SETS** 



7055 SUGAR AND CREAM BRIGHT INSIDE





7023 " PLAIN GEORGIAN '' SUGAR AND CREAM BRIGHT INSIDE





6688 " FLUTED GEORGIAN '' SUGAR AND CREAM DULL INSIDE









6736 '' NORFOLK '' SUGAR AND CREAM BRIGHT INSIDE

















#### "HOTEL" TEA SETS



7060 SUGAR AND CREAM DULL INSIDE



**TEA SETS** 





#### TEA SET



8040 ROUND SPUN TEA SET SUGAR AND CREAM DULL INSIDE

#### **TEA AND COFFEE STRAINERS**



6642 6642S With Stand



6641S With Stand

MCD 2022-L5

ALSO TEA STRAINERS WITH DOUBLE END OR LONG HANDLE



# To our Mutual Advantage

When you have looked through this book we hope you will place it where you can find it again easily when the occasion arises for you to refer to it. Before doing so, may we ask you to **destroy our old catalogue**.