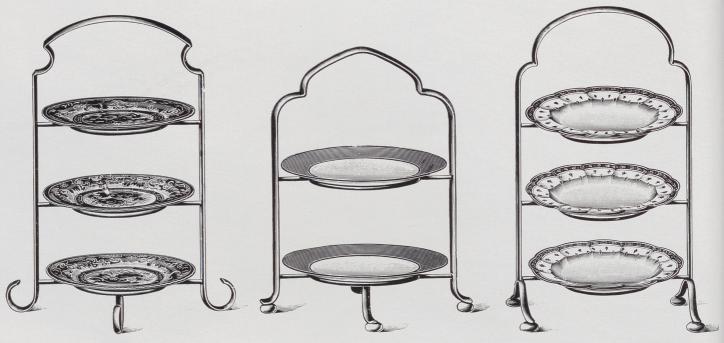

#### PLATE STANDS

VARIOUS PATTERNS OF CHINA

7095 E.P.N.S. Plates on Two or Three Tier Stands

A CONTRACT OF THE OWNER

7246 E.P.N.S. Plates on Two or Three Tier Stands

7144 E.P.N.S. Plates on Two or Three Tier Stands