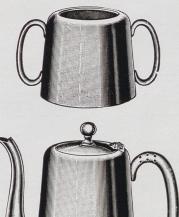

} & \frac{1}{2} \text{ pint} & 1 \text{ pint} \\ & & \text{Dull Inside} \end{array}$ 



6737 <u>1</u> pint l pint Bright Inside



8041 1 pint



8021 LAGER TANKARD



8027ET Engine turned 1 pint



8022 LAGER TANKARD



TEA SETS







6990 '' JACOBEAN '' SUGAR AND CREAM BRIGHT INSIDE







MCD 2022-L5







6839 ''KING JAMES'' SUGAR AND CREAM BRIGHT INSIDE



TEA SETS







6974 SUGAR AND CREAM DULL INSIDE



7000 SUGAR AND CREAM DULL INSIDE





6765 SUGAR AND CREAM BRIGHT INSIDE



**TEA SETS** 



7055 SUGAR AND CREAM BRIGHT INSIDE





7023 " PLAIN GEORGIAN '' SUGAR AND CREAM BRIGHT INSIDE





6688 " FLUTED GEORGIAN '' SUGAR AND CREAM DULL INSIDE









6736 '' NORFOLK '' SUGAR AND CREAM BRIGHT INSIDE

















#### "HOTEL" TEA SETS



7060 SUGAR AND CREAM DULL INSIDE



**TEA SETS** 





#### TEA SET



8040 ROUND SPUN TEA SET SUGAR AND CREAM DULL INSIDE

#### **TEA AND COFFEE STRAINERS**



6642 6642S With Stand



6641S With Stand

MCD 2022-L5

ALSO TEA STRAINERS WITH DOUBLE END OR LONG HANDLE



# To our Mutual Advantage

When you have looked through this book we hope you will place it where you can find it again easily when the occasion arises for you to refer to it. Before doing so, may we ask you to **destroy our old catalogue**.