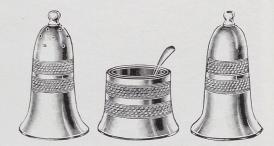

#### **SUGAR DREDGERS**

6424

7004

6464

6944 Cut Crystal

6868 Pressed Lead Crystal

6945 Cut Crystal