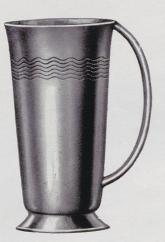

#### **TANKARDS**

1 pint 1 pint 6304 Plain 6726 Engine turned Bright Inside

 $\begin{array}{ccc} 6407 & \frac{1}{2} \text{ pint} & 1 \text{ pint} \\ 6407 \text{ET Engine turned} & \frac{1}{2} \text{ pint} & 1 \text{ pint} \\ & & \text{Dull Inside} \end{array}$ 