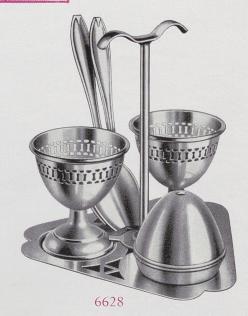

$\begin{array}{ll} 6680 & 7\frac{1}{2} \text{ in. diameter} \\ 6680 & 8\frac{1}{2} \text{ in. diameter} \end{array}$ Round



 $\begin{array}{c} 6681 \quad 9\frac{1}{2} \text{ in.} \\ \text{Oval} \end{array}$ 



#### **CONDIMENT SETS**



8034



With Handle 5355H 5355 Without Handle



6316 On Oval Tray



6176H With Handle 6176 Without Handle







8009







6631



#### **CONDIMENT SETS**



6718 Engine turned Set on Tray



6719 Engine turned Set on Tray



6645



6720 Large size Engine turned
6750 ,, ,, Plain
6751 Small Plain
6751ET ,, ,, Engine turned
6991 Medium size Plain

#### **COFFEE SETS**



VARIOUS PATTERNS OF CHINA





1

## CHILD'S CUPS



6279



6417



6417ET



8030



7007ET



6596ET



6844ET



6416



6416ET



6993



6596

MCD 2022-L5



#### EGG STANDS





6717 With Spoon

#### FRUIT DISH



6630

W

in

(M)

mi

9

8035S with Fluted Serving Spoon



## ENTRÉE DISHES



6812 Oval with Engine turned Cover



6813 Oblong with Engine turned Cover



6617 Oval with Engine turned Cover



6583 Oblong with Engine turned Cover



6458 Oval, Solid Mounted



6459 Oblong, Solid Mounted



6406 Oval, Solid Mounted



6269 Oblong, Solid Mounted



## **GLASS HOLDERS**





### FLOWER VASE

### LEAF DISH





8039

## HONEY JARS





#### HORS D'ŒUVRE DISHES



7010 ROUND



6835



6833 OVAL



6932 OVAL

8028 OVAL



6768 ROUND



#### PLATE STANDS



VARIOUS PATTERNS OF CHINA



7095 E.P.N.S. Plates on Two or Three Tier Stands

A CONTRACT OF THE OWNER



7246 E.P.N.S. Plates on Two or Three Tier Stands



7144 E.P.N.S. Plates on Two or Three Tier S