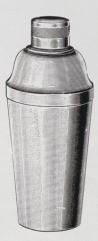

#### **COCKTAIL SHAKERS**

6987 1 pint Engine turned

 $\begin{array}{l} 6571 \quad 1 \text{ pint} \\ 6571 \quad 1\frac{1}{2} \text{ pints} \\ \text{Engine turned} \end{array}$ 

 $\begin{array}{ccc} 6827 & 1 \text{ pint} \\ 6827 & 1\frac{1}{2} \text{ pints} \\ \text{Engine turned} \\ \text{or Plain (6826)} \end{array}$ 