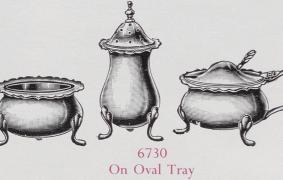

#### **CONDIMENT SETS**

8034

With Handle 5355H 5355 Without Handle

6316 On Oval Tray

6176H With Handle 6176 Without Handle

8009

6631