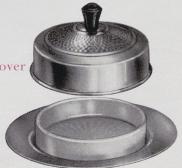

#### **BUTTER DISHES**

6942 Oval

6939C With Cover 6939 Without Cover

5514 With Cover 5515 Without Cover

6346C With Cover 6346 Without Cover

6917C With Cover 6917 Without Cover

6544 With Cover 6545 Without Cover