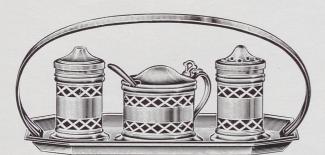

#### **CONDIMENT SETS**

8034

With Handle 5355H 5355 Without Handle

6316 On Oval Tray

6176H With Handle 6176 Without Handle

8009

6631