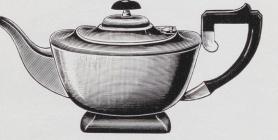

6737 <u>1</u> pint l pint Bright Inside

8041 1 pint

8021 LAGER TANKARD

8027ET Engine turned 1 pint

8022 LAGER TANKARD

TEA SETS

6990 '' JACOBEAN '' SUGAR AND CREAM BRIGHT INSIDE

MCD 2022-L5

6839 ''KING JAMES'' SUGAR AND CREAM BRIGHT INSIDE

TEA SETS

6974 SUGAR AND CREAM DULL INSIDE

7000 SUGAR AND CREAM DULL INSIDE

6765 SUGAR AND CREAM BRIGHT INSIDE

**TEA SETS** 

7055 SUGAR AND CREAM BRIGHT INSIDE

7023 " PLAIN GEORGIAN '' SUGAR AND CREAM BRIGHT INSIDE

6688 " FLUTED GEORGIAN '' SUGAR AND CREAM DULL INSIDE

6736 '' NORFOLK '' SUGAR AND CREAM BRIGHT INSIDE