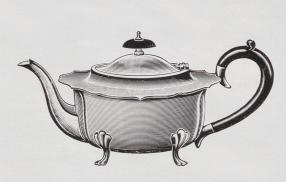

6737 <u>1</u> pint l pint Bright Inside

8041 1 pint

8021 LAGER TANKARD

8027ET Engine turned 1 pint

8022 LAGER TANKARD

TEA SETS

6990 '' JACOBEAN '' SUGAR AND CREAM BRIGHT INSIDE

MCD 2022-L5

6839 ''KING JAMES'' SUGAR AND CREAM BRIGHT INSIDE

TEA SETS

6974 SUGAR AND CREAM DULL INSIDE

7000 SUGAR AND CREAM DULL INSIDE

6765 SUGAR AND CREAM BRIGHT INSIDE

**TEA SETS** 

7055 SUGAR AND CREAM BRIGHT INSIDE

7023 " PLAIN GEORGIAN '' SUGAR AND CREAM BRIGHT INSIDE

6688 " FLUTED GEORGIAN '' SUGAR AND CREAM DULL INSIDE

6736 '' NORFOLK '' SUGAR AND CREAM BRIGHT INSIDE