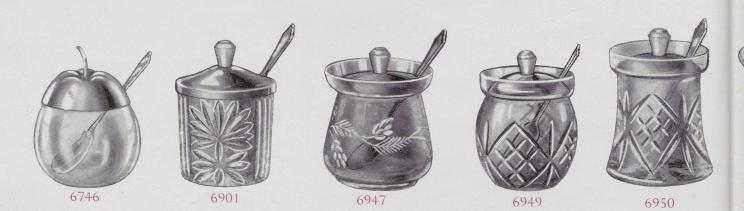

5



6720 Large size Engine turned
6750 ,, ,, Plain
6751 Small Plain
6751ET ,, ,, Engine turned
6991 Medium size Plain

#### **COFFEE SETS**



VARIOUS PATTERNS OF CHINA





1

## CHILD'S CUPS



6279



6417



6417ET



8030



7007ET



6596ET



6844ET



6416



6416ET



6993



6596

MCD 2022-L5



#### EGG STANDS





6717 With Spoon

#### FRUIT DISH



6630

W

in

(M)

mi

9

8035S with Fluted Serving Spoon



## ENTRÉE DISHES



6812 Oval with Engine turned Cover



6813 Oblong with Engine turned Cover



6617 Oval with Engine turned Cover



6583 Oblong with Engine turned Cover



6458 Oval, Solid Mounted



6459 Oblong, Solid Mounted



6406 Oval, Solid Mounted



6269 Oblong, Solid Mounted



## **GLASS HOLDERS**





### FLOWER VASE

### LEAF DISH





8039

## HONEY JARS





#### HORS D'ŒUVRE DISHES



7010 ROUND



6835



6833 OVAL



6932 OVAL

8028 OVAL



6768 ROUND



#### PLATE STANDS



VARIOUS PATTERNS OF CHINA



7095 E.P.N.S. Plates on Two or Three Tier Stands

A CONTRACT OF THE OWNER



7246 E.P.N.S. Plates on Two or Three Tier Stands



7144 E.P.N.S. Plates on Two or Three Tier Stands

MCD 2022



#### **ROLL TRAYS**



6100



6971



7019

#### SALAD BOWLS

MCD 2022-L

.5



6879















16 in. Oval

6 in. 8 in. 10 in. 12 in. 14 in. 3 in. 5 in. 6 in. 8 in.

10 in. 12 in. 14 in.

#### **SERVIETTE RINGS**













#### SAUCE BOTTLE HOLDERS



6476 Pierced



4116 Pierced



6485 Pierced



Pierced

#### **TEAPOT STANDS**



6150 Pierced6707ET Round, Engine turned



Oval



6095 Round



6106 Square



#### SUGARS AND CREAMS





##