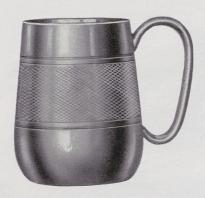

#### **TANKARDS**

1 pint 1 pint 6304 Plain 6726 Engine turned Bright Inside

 $\begin{array}{ccc} 6407 & \frac{1}{2} \text{ pint} & 1 \text{ pint} \\ 6407 \text{ET Engine turned} & \frac{1}{2} \text{ pint} & 1 \text{ pint} \\ & & \text{Dull Inside} \end{array}$ 

6737 <u>1</u> pint l pint Bright Inside

8041 1 pint

8021 LAGER TANKARD

8027ET Engine turned 1 pint

8022 LAGER TANKARD

TEA SETS

6990 '' JACOBEAN '' SUGAR AND CREAM BRIGHT INSIDE

MCD 2022-L5