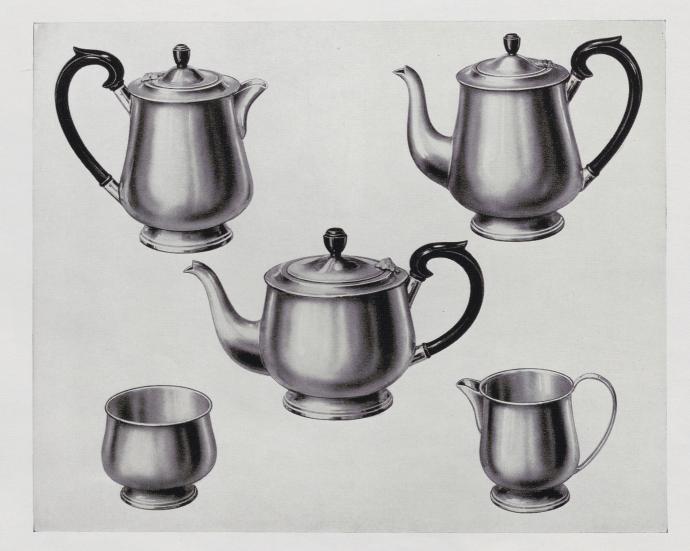

6737 <u>1</u> pint l pint Bright Inside

8041 1 pint

8021 LAGER TANKARD

8027ET Engine turned 1 pint

8022 LAGER TANKARD

TEA SETS

6990 '' JACOBEAN '' SUGAR AND CREAM BRIGHT INSIDE

MCD 2022-L5

6839 ''KING JAMES'' SUGAR AND CREAM BRIGHT INSIDE

TEA SETS

6974 SUGAR AND CREAM DULL INSIDE

7000 SUGAR AND CREAM DULL INSIDE

6765 SUGAR AND CREAM BRIGHT INSIDE

**TEA SETS** 

7055 SUGAR AND CREAM BRIGHT INSIDE

7023 " PLAIN GEORGIAN '' SUGAR AND CREAM BRIGHT INSIDE

6688 " FLUTED GEORGIAN '' SUGAR AND CREAM DULL INSIDE

6736 '' NORFOLK '' SUGAR AND CREAM BRIGHT INSIDE