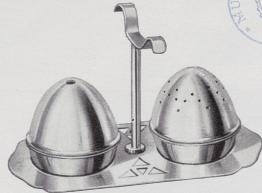

COMPORTS**



8025 8 in. diameter8025 9 in. diameter



6976



6996 8 in. diameter 6996 10 in. diameter Engine turned



8024 8 in. diameter



6118



6849

3





#### CAKE BASKETS





#### **CASSEROLES**



 $7\frac{1}{2}$  in. diameter  $8\frac{1}{2}$  in. diameter Round 6349



 $\begin{array}{cc} 6348 & 9\frac{1}{2} \text{ in.} \\ \text{Oval} \end{array}$ 



 $7\frac{1}{2}$  in. diameter  $8\frac{1}{2}$  in. diameter 6481 Round





 $\begin{array}{ll} 6680 & 7\frac{1}{2} \text{ in. diameter} \\ 6680 & 8\frac{1}{2} \text{ in. diameter} \end{array}$ Round



 $\begin{array}{c} 6681 \quad 9\frac{1}{2} \text{ in.} \\ \text{Oval} \end{array}$ 



#### **CONDIMENT SETS**



8034



With Handle 5355H 5355 Without Handle



6316 On Oval Tray



6176H With Handle 6176 Without Handle







8009







6631



#### **CONDIMENT SETS**



6718 Engine turned Set on Tray



6719 Engine turned Set on Tray



6645



6720 Large size Engine turned
6750 ,, ,, Plain
6751 Small Plain
6751ET ,, ,, Engine turned
6991 Medium size Plain

#### **COFFEE SETS**



VARIOUS PATTERNS OF CHINA





1

## CHILD'S CUPS



6279



6417



6417ET



8030



7007ET



6596ET



6844ET



6416



6416ET



6993



6596

MCD 2022-L5



#### EGG STANDS





6717 With Spoon

#### FRUIT DISH



6630

W

in

(M)

mi

9

8035S with Fluted Serving Spoon



## ENTRÉE DISHES



6812 Oval with Engine turned Cover



6813 Oblong with Engine turned Cover



6617 Oval with Engine turned Cover



6583 Oblong with Engine turned Cover



6458 Oval, Solid Mounted



6459 Oblong, Solid Mounted



6406 Oval, Solid Moun