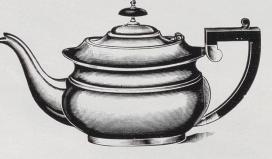

6737 <u>1</u> pint l pint Bright Inside

8041 1 pint

8021 LAGER TANKARD

8027ET Engine turned 1 pint

8022 LAGER TANKARD

TEA SETS

6990 '' JACOBEAN '' SUGAR AND CREAM BRIGHT INSIDE

MCD 2022-L5

6839 ''KING JAMES'' SUGAR AND CREAM BRIGHT INSIDE

TEA SETS

6974 SUGAR AND CREAM DULL INSIDE

7000 SUGAR AND CREAM DULL INSIDE

6765 SUGAR AND CREAM BRIGHT INSIDE

**TEA SETS** 

7055 SUGAR AND CREAM BRIGHT INSIDE

7023 " PLAIN GEORGIAN '' SUGAR AND CREAM BRIGHT INSIDE

6688 " FLUTED GEORGIAN '' SUGAR AND CREAM DULL INSIDE

6736 '' NORFOLK '' SUGAR AND CREAM BRIGHT INSIDE