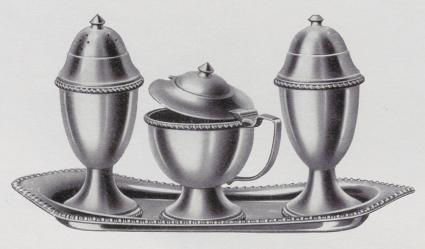

#### EGG STANDS

6717 With Spoon

#### FRUIT DISH

6630

W

in

(M)

mi

9

8035S with Fluted Serving Spoon