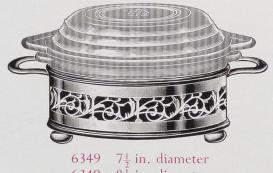

#### **CASSEROLES**

 $7\frac{1}{2}$  in. diameter  $8\frac{1}{2}$  in. diameter Round 6349

 $\begin{array}{cc} 6348 & 9\frac{1}{2} \text{ in.} \\ \text{Oval} \end{array}$ 

 $7\frac{1}{2}$  in. diameter  $8\frac{1}{2}$  in. diameter 6481 Round