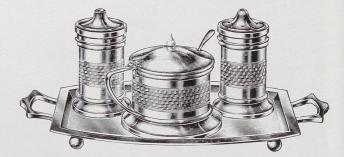

#### **CONDIMENT SETS**

8034

With Handle 5355H 5355 Without Handle

6316 On Oval Tray

6176H With Handle 6176 Without Handle

8009

6631