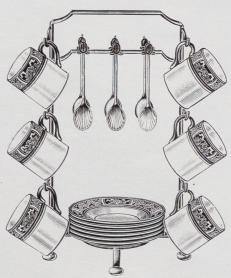

diameter Round 6349



 $\begin{array}{cc} 6348 & 9\frac{1}{2} \text{ in.} \\ \text{Oval} \end{array}$ 



 $7\frac{1}{2}$  in. diameter  $8\frac{1}{2}$  in. diameter 6481 Round





 $\begin{array}{ll} 6680 & 7\frac{1}{2} \text{ in. diameter} \\ 6680 & 8\frac{1}{2} \text{ in. diameter} \end{array}$ Round



 $\begin{array}{c} 6681 \quad 9\frac{1}{2} \text{ in.} \\ \text{Oval} \end{array}$ 



#### **CONDIMENT SETS**



8034



With Handle 5355H 5355 Without Handle



6316 On Oval Tray



6176H With Handle 6176 Without Handle







8009







6631



#### **CONDIMENT SETS**



6718 Engine turned Set on Tray



6719 Engine turned Set on Tray



6645



6720 Large size Engine turned
6750 ,, ,, Plain
6751 Small Plain
6751ET ,, ,, Engine turned
6991 Medium size Plain

#### **COFFEE SETS**



VARIOUS PATTERNS OF CHINA





1

## CHILD'S CUPS



6279



6417



6417ET



8030



7007ET



6596ET



6844ET



6416



6416ET



6993



6596

MCD 2022-L5



#### EGG STANDS





6717 With Spoon

#### FRUIT DISH



6630

W

in

(M)

mi

9

8035S with Fluted Serving Spoon



## ENTRÉE DISHES



6812 Oval with Engine turned Cover



6813 Oblong with Engine turned Cover



6617 Oval with Engine turned Cover



6583 Oblong with Engine turned Cover



6458 Oval, Solid Mounted



6459 Oblong, Solid Mounted



6406 Oval, Solid Mounted



6269 Oblong, Solid Mounted



## **GLASS HOLDERS**





### FLOWER VASE

### LEAF DISH





8039

## HONEY JARS





#### HORS D'ŒUVRE DISHES



7010 ROUND



6835



6833 OVAL



6932 OVAL

8028 OVAL



6768 ROUND



#### PLATE STANDS



VARIOUS PATTERNS