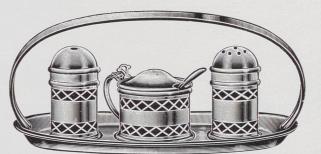

#### **CONDIMENT SETS**

8034

With Handle 5355H 5355 Without Handle

6316 On Oval Tray

6176H With Handle 6176 Without Handle

8009

6631