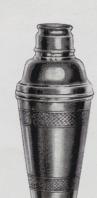

#### **COCKTAIL SHAKERS**

6987 1 pint Engine turned

 $\begin{array}{l} 6571 \quad 1 \text{ pint} \\ 6571 \quad 1\frac{1}{2} \text{ pints} \\ \text{Engine turned} \end{array}$ 

 $\begin{array}{ccc} 6827 & 1 \text{ pint} \\ 6827 & 1\frac{1}{2} \text{ pints} \\ \text{Engine turned} \\ \text{or Plain (6826)} \end{array}$ 