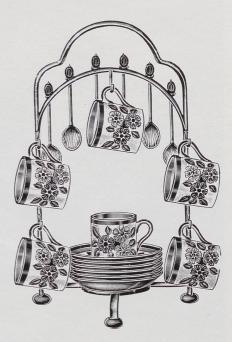

gin{array}{cc} 6348 & 9\frac{1}{2} \text{ in.} \\ \text{Oval} \end{array}$ 



 $7\frac{1}{2}$  in. diameter  $8\frac{1}{2}$  in. diameter 6481 Round





 $\begin{array}{ll} 6680 & 7\frac{1}{2} \text{ in. diameter} \\ 6680 & 8\frac{1}{2} \text{ in. diameter} \end{array}$ Round



 $\begin{array}{c} 6681 \quad 9\frac{1}{2} \text{ in.} \\ \text{Oval} \end{array}$ 



#### **CONDIMENT SETS**



8034



With Handle 5355H 5355 Without Handle



6316 On Oval Tray



6176H With Handle 6176 Without Handle







8009







6631



#### **CONDIMENT SETS**



6718 Engine turned Set on Tray



6719 Engine turned Set on Tray



6645



6720 Large size Engine turned
6750 ,, ,, Plain
6751 Small Plain
6751ET ,, ,, Engine turned
6991 Medium size Plain

#### **COFFEE SETS**



VARIOUS PATTERNS OF CHINA





1

## CHILD'S CUPS



6279



6417



6417ET



8030



7007ET



6596ET



6844ET



6416



6416ET



6993



6596

MCD 2022-L5



#### EGG STANDS





6717 With Spoon

#### FRUIT DISH



6630

W

in

(M)

mi

9

8035S with Fluted Serving Spoon



## ENTRÉE DISHES



6812 Oval with Engine turned Cover



6813 Oblong with Engine turned Cover



6617 Oval with Engine turned Cover



6583 Oblong with Engine turned Cover



6458 Oval, Solid Mounted



6459 Oblong, Solid Mounted



6406 Oval, Solid Mounted



6269 Oblong, Solid Mounted



## **GLASS HOLDERS**





### FLOWER VASE

### LEAF DISH





8039

## HONEY JARS





#### HORS D'ŒUVRE DISHES



7010 ROUND



6835



6833 OVAL



6932 OVAL

8028 OVAL



6768 ROUND



#### PLATE STANDS



VARIOUS PATTERNS OF CHINA



7095 E.P.N.S. Pl