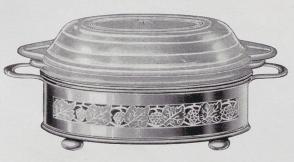

 $\begin{array}{ll} 6680 & 7\frac{1}{2} \text{ in. diameter} \\ 6680 & 8\frac{1}{2} \text{ in. diameter} \end{array}$ Round

 $\begin{array}{c} 6681 \quad 9\frac{1}{2} \text{ in.} \\ \text{Oval} \end{array}$ 