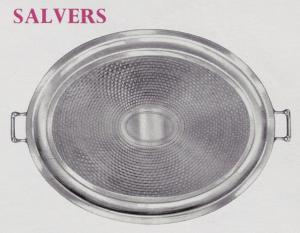

| I                   |       |       |           |        |    |
|---------------------|-------|-------|-----------|--------|----|
| Ice Pail            |       |       |           |        | 14 |
| ice rail            |       | ••••  |           |        | 14 |
| J                   |       |       |           |        |    |
|                     |       |       |           |        | 11 |
| Jam Jars            |       |       |           |        | 11 |
|                     |       |       |           |        |    |
| L                   |       |       |           |        |    |
| Leaf Dish           |       |       |           |        | 11 |
|                     |       |       |           |        |    |
| N                   |       |       |           |        |    |
| Napkin Rings        |       | • • • |           | •••    | 15 |
|                     |       |       |           |        |    |
| Р                   |       |       |           |        |    |
| Plate Stands        |       |       |           |        | 13 |
|                     |       |       |           |        |    |
| R                   |       |       |           |        |    |
| Roll Trays          |       |       |           |        | 14 |
| Racks and Butters   |       |       |           |        | 15 |
| Theore and Duttors  |       |       |           |        |    |
| S                   |       |       |           |        |    |
| Salad Bowls         |       |       |           |        | 14 |
| Salvers             |       |       |           |        | 15 |
| Sauce Boats and Tra |       |       |           |        | 19 |
| Sauce Bottle Holden | -     |       |           |        | 16 |
|                     |       |       |           |        | 15 |
| Serviette Rings     | ••••  |       | ••••      |        |    |
| Sugar Bowls         |       |       |           |        | 17 |
| Sugar Dredgers      |       |       |           |        | 18 |
| Sugars and Creams   |       |       |           |        | 17 |
| Sweet Dish          |       |       |           |        | 18 |
| Syphon Holder       |       |       |           |        | 14 |
|                     |       |       |           |        |    |
| Τ                   |       |       |           |        |    |
| Tankards            |       |       |           |        | 20 |
| Tea and Coffee Sets |       |       | 21, 22, 2 | 3, 24, | 25 |
| Tea and Coffee Stra | iners |       |           |        | 25 |
| Teapot Stands       |       |       |           |        | 16 |
| Toast Racks         |       |       |           |        | 18 |
|                     |       |       |           |        |    |
| V                   |       |       |           |        |    |
| Vases               |       |       |           |        | 11 |
|                     |       |       |           |        |    |