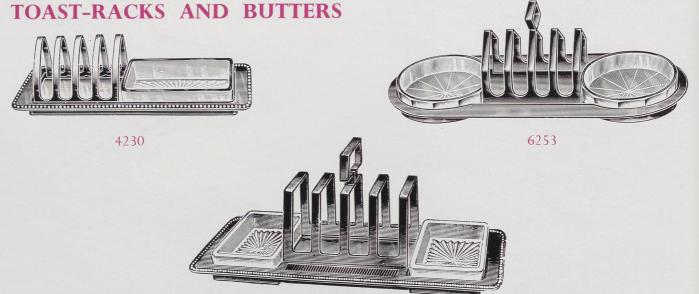

| I                   |       |       |           |        |    |
|---------------------|-------|-------|-----------|--------|----|
| Ice Pail            |       |       |           |        | 14 |
| ice rail            |       | ••••  |           |        | 14 |
| J                   |       |       |           |        |    |
|                     |       |       |           |        | 11 |
| Jam Jars            |       |       |           |        | 11 |
|                     |       |       |           |        |    |
| L                   |       |       |           |        |    |
| Leaf Dish           |       |       |           |        | 11 |
|                     |       |       |           |        |    |
| N                   |       |       |           |        |    |
| Napkin Rings        |       | • • • |           | •••    | 15 |
|                     |       |       |           |        |    |
| Р                   |       |       |           |        |    |
| Plate Stands        |       |       |           |        | 13 |
|                     |       |       |           |        |    |
| R                   |       |       |           |        |    |
| Roll Trays          |       |       |           |        | 14 |
| Racks and Butters   |       |       |           |        | 15 |
| Theore and Duttors  |       |       |           |        |    |
| S                   |       |       |           |        |    |
| Salad Bowls         |       |       |           |        | 14 |
| Salvers             |       |       |           |        | 15 |
| Sauce Boats and Tra |       |       |           |        | 19 |
| Sauce Bottle Holden | -     |       |           |        | 16 |
|                     |       |       |           |        | 15 |
| Serviette Rings     | ••••  |       | ••••      |        |    |
| Sugar Bowls         |       |       |           |        | 17 |
| Sugar Dredgers      |       |       |           |        | 18 |
| Sugars and Creams   |       |       |           |        | 17 |
| Sweet Dish          |       |       |           |        | 18 |
| Syphon Holder       |       |       |           |        | 14 |
|                     |       |       |           |        |    |
| Τ                   |       |       |           |        |    |
| Tankards            |       |       |           |        | 20 |
| Tea and Coffee Sets |       |       | 21, 22, 2 | 3, 24, | 25 |
| Tea and Coffee Stra | iners |       |           |        | 25 |
| Teapot Stands       |       |       |           |        | 16 |
| Toast Racks         |       |       |           |        | 18 |
|                     |       |       |           |        |    |
| V                   |       |       |           |        |    |
| Vases               |       |       |           |        | 11 |
|                     |       |       |           |        |    |