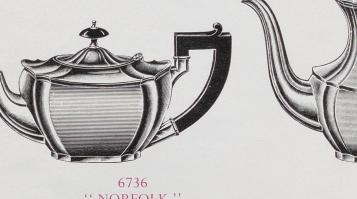

7023 " PLAIN GEORGIAN '' SUGAR AND CREAM BRIGHT INSIDE

6688 " FLUTED GEORGIAN '' SUGAR AND CREAM DULL INSIDE

6736 '' NORFOLK '' SUGAR AND CREAM BRIGHT INSIDE