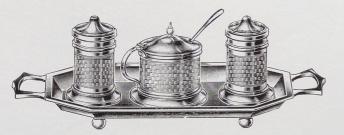

#### **CONDIMENT SETS**

8034

With Handle 5355H 5355 Without Handle

6316 On Oval Tray

6176H With Handle 6176 Without Handle

8009

6631