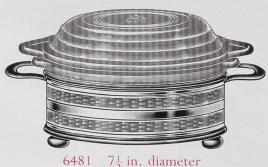

#### **CASSEROLES**

 $7\frac{1}{2}$  in. diameter  $8\frac{1}{2}$  in. diameter Round 6349

 $\begin{array}{cc} 6348 & 9\frac{1}{2} \text{ in.} \\ \text{Oval} \end{array}$ 

 $7\frac{1}{2}$  in. diameter  $8\frac{1}{2}$  in. diameter 6481 Round