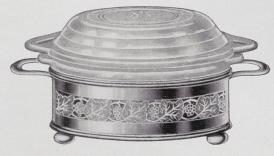

 $\begin{array}{ll} 6680 & 7\frac{1}{2} \text{ in. diameter} \\ 6680 & 8\frac{1}{2} \text{ in. diameter} \end{array}$ Round

 $\begin{array}{c} 6681 \quad 9\frac{1}{2} \text{ in.} \\ \text{Oval} \end{array}$ 