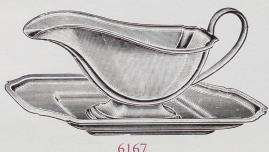

 $\begin{array}{c} 6101 \\ \frac{1}{6} \text{ pint} & \frac{1}{4} \text{ pint} \end{array}$ 

 $6192 \\ \frac{1}{4} pint$ 

 $\begin{array}{c} 6167\\ \frac{1}{4} \text{ pint} & \frac{1}{2} \text{ pint} \end{array}$ 