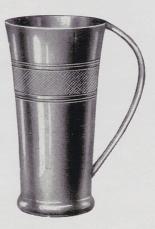

#### **TANKARDS**

1 pint 1 pint 6304 Plain 6726 Engine turned Bright Inside

 $\begin{array}{ccc} 6407 & \frac{1}{2} \text{ pint} & 1 \text{ pint} \\ 6407 \text{ET Engine turned} & \frac{1}{2} \text{ pint} & 1 \text{ pint} \\ & & \text{Dull Inside} \end{array}$ 

6737 <u>1</u> pint l pint Bright Inside

8041 1 pint

8021 LAGER TANKARD

8027ET Engine turned 1 pint

8022 LAGER TANKARD

TEA SETS

6990 '' JACOBEAN '' SUGAR AND CREAM BRIGHT INSIDE

MCD 2022-L5