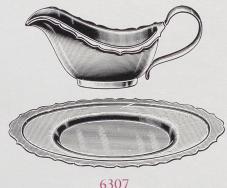

## SAUCE BOATS AND TRAYS

 $\begin{array}{c} 6573\\ \frac{1}{4} \text{ pint} & \frac{1}{2} \text{ pint} \end{array}$ 

6307 <sup>1</sup>/<sub>4</sub> pint

5232  $\frac{1}{6} \text{ pint} \quad \frac{1}{4} \text{ pint} \quad \frac{1}{2} \text{ pint}$ 