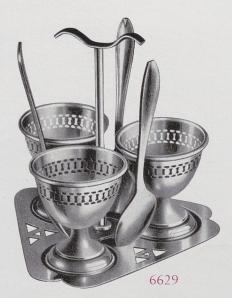

$\begin{array}{ll} 6680 & 7\frac{1}{2} \text{ in. diameter} \\ 6680 & 8\frac{1}{2} \text{ in. diameter} \end{array}$ Round



 $\begin{array}{c} 6681 \quad 9\frac{1}{2} \text{ in.} \\ \text{Oval} \end{array}$ 



#### **CONDIMENT SETS**



8034



With Handle 5355H 5355 Without Handle



6316 On Oval Tray



6176H With Handle 6176 Without Handle







8009







6631



#### **CONDIMENT SETS**



6718 Engine turned Set on Tray



6719 Engine turned Set on Tray



6645



6720 Large size Engine turned
6750 ,, ,, Plain
6751 Small Plain
6751ET ,, ,, Engine turned
6991 Medium size Plain

#### **COFFEE SETS**



VARIOUS PATTERNS OF CHINA





1

## CHILD'S CUPS



6279



6417



6417ET



8030



7007ET



6596ET



6844ET



6416



6416ET



6993



6596

MCD 2022-L5



#### EGG STANDS





6717 With Spoon

#### FRUIT DISH



6630

W

in

(M)

mi

9

8035S with Fluted Serving Spoon



## ENTRÉE DISHES



6812 Oval with Engine turned Cover



6813 Oblong with Engine turned Cover



6617 Oval with Engine turned Cover



6583 Oblong with Engine turned Cover



6458 Oval, Solid Mounted



6459 Oblong, Solid Mounted



6406 Oval, Solid Mounted



6269 Oblong, Solid Mounted



## **GLASS HOLDERS**





### FLOWER VASE

### LEAF DISH





8039

## HONEY JARS





#### HORS D'ŒUVRE DISHES



7010 ROUND



6835



6833 OVAL



6932 OVAL

8028 OVAL



6768 ROUND



#### PLATE STANDS



VARIOUS PATTERNS OF CHINA



7095 E.P.N.S. Plates on Two or Three Tier Stands

A CONTRACT OF THE OWNER



7246 E.P.N.S. Plates on Two or Three Tier Stands



7144 E.P.N.S. Plates on Two or Three Tier