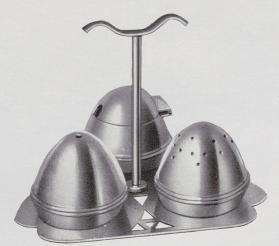

#### **CONDIMENT SETS**

8034

With Handle 5355H 5355 Without Handle

6316 On Oval Tray

6176H With Handle 6176 Without Handle

8009

6631